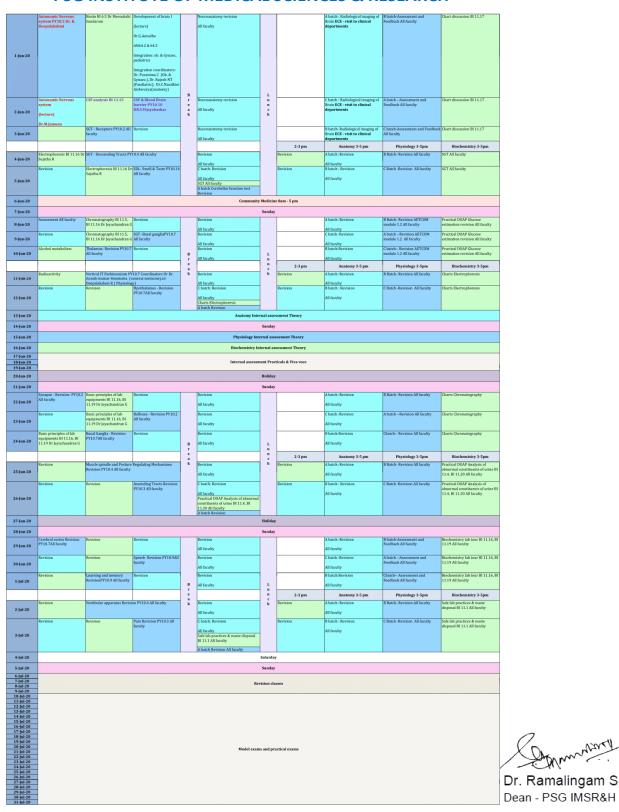

|                      |                                                                                 |                                                       | 10                                                                                                       | ac                 | hing Scheo                                                                    | uul                | e - I MB                                                                        | DO                                                                      |                                                                    |                                                                                                            |
|----------------------|---------------------------------------------------------------------------------|-------------------------------------------------------|----------------------------------------------------------------------------------------------------------|--------------------|-------------------------------------------------------------------------------|--------------------|---------------------------------------------------------------------------------|-------------------------------------------------------------------------|--------------------------------------------------------------------|------------------------------------------------------------------------------------------------------------|
|                      |                                                                                 |                                                       |                                                                                                          |                    | 2019 BATCH                                                                    | RE                 | GULAR                                                                           |                                                                         |                                                                    |                                                                                                            |
|                      |                                                                                 |                                                       |                                                                                                          |                    | September 201                                                                 | 9- Ju              | ly 2020                                                                         |                                                                         |                                                                    |                                                                                                            |
| Colour<br>key:       | Anatomy                                                                         | Physiology                                            | Biochemistry                                                                                             | IT                 | Sunday                                                                        | СМ                 | Holiday                                                                         | Physiology &<br>biochemistry topics<br>aligned within the<br>same month | Anatomy & physiology topics aligned within the same month          | Anatomy, physiology<br>& biochemistry topic<br>aligned within the<br>same month                            |
| Day                  | 8-9am                                                                           | 9-10 am                                               | 10-11 am                                                                                                 | 11-<br>11.15<br>am | 11.15 am- 1.15 pm                                                             | 1.15-<br>2pm       |                                                                                 | Anatomy 2-5 pm                                                          | Physiology 2-5pm                                                   | Biochemistry 2-4pm                                                                                         |
| 1-Sep-19<br>2-Sep-19 |                                                                                 |                                                       |                                                                                                          |                    | Vinayagar                                                                     | Sunday<br>Chathurt | hi (Holiday)                                                                    |                                                                         |                                                                    |                                                                                                            |
|                      | General Anatomy I<br>(Lecture)                                                  | Introduction to<br>Biochemistry Dr<br>G.Jeyachandran  | Cell physiology PY1.1<br>Dr.S.Vijayabaskaran                                                             |                    | General Anatomy II & III<br>(Lecture)                                         |                    |                                                                                 | C batch: General Anatomy IV & V<br>(Lecture)                            | A batch Microscope& Neubaer<br>chamber DOAP All Faculty            | B batch<br>SGT- Glassware distribution &<br>pipetting (1 hr) All Faculty<br>SDL - Isomerism in carbohydrat |
|                      | Dr.G.Amudha<br>AN 1.1 - 7.8                                                     |                                                       |                                                                                                          |                    | Dr.G.Amudha<br>AN 1.1 - 7.8                                                   |                    |                                                                                 | All faculty AN 1.1 - 7.8                                                |                                                                    | (1 hr)                                                                                                     |
|                      | Chemistry of<br>carbohydrates<br>B13.1 Dr B Gayathri                            | Homeostasis PY1.2<br>Dr.R.Divya                       | Ethics in Anatomy I<br>Dr.A.K.Manicka Vasuki                                                             |                    | A batch: General Anatomy IV & V<br>(Lecture)                                  |                    |                                                                                 | B batch: General Anatomy IV & V (Lecture)                               | C batch Microscope& Neubaer<br>chamber DOAP All Faculty            | A batch<br>SGT- Glassware distribution &                                                                   |
| 4-Sep-19             | BIS.1 Dr B Gayatiin                                                             |                                                       | AN82.4                                                                                                   |                    | All faculty                                                                   |                    |                                                                                 | All faculty                                                             |                                                                    | pipetting (1 hr) All Faculty<br>SDL - Isomerism in carbohydrat<br>(1 hr)                                   |
|                      |                                                                                 |                                                       |                                                                                                          |                    | AN 1.1 - 7.8                                                                  |                    | 2-3 pm                                                                          | AN 1.1 - 7.8<br>Anatomy 3-5 pm                                          | Physiology 3-5pm                                                   | Biochemistry 3-5pm                                                                                         |
|                      | Chemistry of<br>carbohydrates<br>BI3.1 Dr B Gayathri                            | Body fluid Compartments<br>PY1.6 Dr.S. Vidhya         | Transport across cell<br>membranes 1 PYLS<br>Dr.Renumeena                                                | B<br>r             | General Anatomy VI & VII<br>(Lecture)                                         | L<br>u             | Chemistry of<br>carbohydrates<br>BI3.1 Dr B Gayathri                            | A batch: General Anatomy VIII &<br>IX                                   | B batch Microscope & Neubaer<br>chamber DOAP All Faculty           | C batch<br>SGT- Glassware distribution &<br>pipetting (1 hr) All Faculty                                   |
| 5-Sep-19             | DIS.1 DF B GIYAURI                                                              |                                                       | Dr.Renumeena                                                                                             | e<br>a<br>k        | Dr.G.Amudha                                                                   | n<br>c<br>h        | DIS.1 DF B GAYATIFI                                                             | (Lecture) All faculty                                                   |                                                                    | SDL - Isomerism in carbohydrat<br>(1 hr)                                                                   |
|                      | Epithelium and glands I                                                         | Chemistry of                                          | Transport across cell                                                                                    |                    | AN 1.1 - 7.8  C batch: General Anatomy VIII & IX                              |                    | Epithelium and glands II                                                        | AN 1.1 - 7.8  B batch:General Anatomy VIII &                            | C batch RBC DOAP PY2.11 All                                        | A batch<br>Instructions & DOAP                                                                             |
|                      | (Lecture)<br>Dr.G.Amudha                                                        | carbohydrates<br>BI3:1 Dr B Gayathri                  | membranes 2 PY1.5<br>Dr.R.Nagashree                                                                      |                    | (Lecture)<br>All faculty                                                      |                    | (Lecture)<br>Dr.G.Amudha                                                        | (Lecture)                                                               | Faculty                                                            | Reactions of monosaccharides A<br>Faculty                                                                  |
|                      | AN65.1, 65.2, 70.1<br>Integration: pathology                                    |                                                       |                                                                                                          |                    | AN 1.1 - 7.8                                                                  |                    | AN65.1, 65.2, 70.1<br>Integration: pathology                                    | All faculty AN 1.1 - 7.8                                                |                                                                    |                                                                                                            |
|                      | Integration coordinators:<br>Dr.Nidhya G (pathology)<br>Dr.C.Nandhini Aishwarya |                                                       |                                                                                                          |                    | B batch<br>Instructions & DOAP<br>Reactions of monosaccharides All<br>Faculty |                    | Integration coordinators:<br>Dr.Nidhya G (pathology)<br>Dr.C.Nandhini Aishwarya |                                                                         |                                                                    |                                                                                                            |
|                      | (anatomy)                                                                       |                                                       |                                                                                                          |                    | A batch RBC DOAP PY2.11 All<br>Faculty                                        |                    | (anatomy)                                                                       |                                                                         |                                                                    |                                                                                                            |
| 7-Sep-19             |                                                                                 |                                                       |                                                                                                          |                    | hour 4 - 5 pm C batch- Monday, B ba                                           |                    |                                                                                 |                                                                         |                                                                    |                                                                                                            |
| 8-Sep-19             |                                                                                 |                                                       |                                                                                                          | Sports             |                                                                               | Sunday             | nay, A baten - wednesday                                                        |                                                                         |                                                                    |                                                                                                            |
|                      | Second messengers<br>Dr.G.V.Lathadevi                                           | Formative assessment<br>Chemistry of<br>carbohydrates | General Embryology I<br>(Tecture)                                                                        |                    | Ethics in Anatomy II & III<br>Dr.A.K.Manicka Vasuki                           |                    |                                                                                 | A batch : Epithelium and glands<br>(practical)                          | A batch RBC DOAP PY2.11 All<br>Faculty                             | C batch<br>Instructions & DOAP<br>Reactions of monosaccharides A<br>Faculty                                |
|                      |                                                                                 |                                                       | Dr.C.Nandhini Aishwarya<br>AN76.1 - 81,3                                                                 | B<br>r             | AN82.4                                                                        | L                  |                                                                                 | All faculty                                                             |                                                                    |                                                                                                            |
| 9-Sep-19             |                                                                                 |                                                       | Integration: Ob. & Gynaec. Integration coordinators:                                                     | e<br>a<br>k        |                                                                               | n<br>c<br>h        |                                                                                 |                                                                         |                                                                    |                                                                                                            |
|                      |                                                                                 |                                                       | Dr. Poornima C (Ob. &<br>Gynaec.) Dr.G.Nandhini<br>Aishwarya (anatomy)                                   |                    |                                                                               |                    |                                                                                 |                                                                         |                                                                    |                                                                                                            |
| 10-Sep-19            |                                                                                 |                                                       |                                                                                                          |                    | Muha                                                                          | ırram (He          | diday)                                                                          |                                                                         |                                                                    |                                                                                                            |
|                      | Chemistry of lipids<br>BI 4.1 Dr S Kavitha                                      | Blood and RBC<br>introduction PY2.1<br>Dr.V.Kannan    | Introduction to Upperlimb<br>and pectoral region                                                         |                    | Introduction to Upperlimb and pectoral region                                 |                    |                                                                                 | B batch : Epithelium and glands<br>(practical)                          | C batch<br>RBC revision PY2.11 All<br>Faculty                      | A batch DOAP<br>Reactions of disaccharides All<br>Faculty                                                  |
| 11-Sep-19            |                                                                                 |                                                       | (Lecture)  Dr.Beulah P Stephen                                                                           |                    | (Dissection)<br>All faculty                                                   |                    |                                                                                 | All faculty                                                             |                                                                    |                                                                                                            |
|                      |                                                                                 |                                                       | AN9.1, 10.11                                                                                             |                    | AN9.1, 10.11                                                                  |                    |                                                                                 |                                                                         |                                                                    |                                                                                                            |
|                      | Chemistry of lipids<br>BI 4.1 Dr S Kavitha                                      | SGT/ECE - Transport acros                             | ss cell membranes All Faculty                                                                            |                    | C batch: Epithelium and glands                                                |                    | 2-3 pm<br>Chemistry of lipids<br>BI 4.1 Dr S Kavitha                            | Anatomy 3-5 pm A batch : Osteology - Introduction                       | Physiology 3-5pm<br>B batch<br>RBC revision PY2.11 All Faculty     | C batch DOAP<br>Reactions of disaccharides All                                                             |
| 12-Sep-19            |                                                                                 |                                                       |                                                                                                          |                    | (practical)<br>All faculty                                                    |                    |                                                                                 | All faculty                                                             |                                                                    | Faculty                                                                                                    |
|                      | Connective tissue<br>(Lecture)                                                  | Chemistry of lipids<br>BI 4.1 Dr S Kavitha            | Plasma proteins PY2.2<br>Dr.N.Shuba                                                                      |                    | B batch DOAP<br>Reactions of disaccharides All<br>Faculty                     |                    | Ethics in Anatomy IV<br>Dr.A.K.Manicka Vasuki                                   | B batch: Osteology - Introduction<br>All faculty                        | C batch- WBC DOAP PYZ.11 All<br>Faculty                            | A batch<br>SGT - Chemistry of lipids All<br>Faculty                                                        |
|                      | Dr.G.Amudha<br>AN66,1 & 66,2                                                    |                                                       |                                                                                                          |                    | C batch : Osteology - introduction<br>All faculty                             |                    | AN82.4                                                                          |                                                                         |                                                                    |                                                                                                            |
| 13-Sep-19            | Integration: pathology,<br>physiology                                           |                                                       |                                                                                                          |                    | A batch<br>RBC revision PY2.11 All Faculty                                    |                    |                                                                                 |                                                                         |                                                                    |                                                                                                            |
|                      | Integration coordinators:<br>Dr.Nidhya G (pathology)<br>Dr.Deepalakshmi K       |                                                       |                                                                                                          |                    |                                                                               |                    |                                                                                 |                                                                         |                                                                    |                                                                                                            |
|                      | (physiology) Dr.C.Nandhini<br>Aishwarya (anatomy)                               |                                                       |                                                                                                          |                    |                                                                               |                    |                                                                                 |                                                                         |                                                                    |                                                                                                            |
| 14-Sep-19            |                                                                                 |                                                       |                                                                                                          | Sports             | Extracurricul<br>hour 4 - 5 pm C batch- Monday, B ba                          |                    | ies - 9 to 11am<br>iday, A batch - Wednesday                                    | ,                                                                       |                                                                    |                                                                                                            |
| 15-Sep-19            | Assessment and feedback                                                         | Chemistry of lipids                                   | Mammary gland                                                                                            |                    | Mammary gland                                                                 | Sunday             |                                                                                 | A batch : Histology of connective                                       | B batch- WBC DOAP/ SDL                                             | Chatch                                                                                                     |
|                      |                                                                                 | BI 4.1 Dr S Kavitha                                   | (Lecture)<br>Dr.A.K.Manicka Vasuki                                                                       |                    | (dissection) All faculty                                                      |                    |                                                                                 | tissue 1hr;<br>SGY - Clavicle & Scapula - 2 hrs                         | (Homeostasis) PY2.11,PY1.2 All<br>Faculty                          | SGT - Chemistry of lipids All<br>Faculty                                                                   |
|                      |                                                                                 |                                                       | AN9.1 & 9.2                                                                                              |                    | All lacuity                                                                   |                    |                                                                                 | All faculty                                                             |                                                                    |                                                                                                            |
| 16-Sep-19            |                                                                                 |                                                       | Integration: general<br>surgery<br>Integration coordinators:<br>Dr. Rajeshkumar S (general               |                    |                                                                               |                    |                                                                                 |                                                                         |                                                                    |                                                                                                            |
|                      |                                                                                 |                                                       | Dr. Rajeshkumar S (general<br>surgery) Dr.C.Nandhini<br>Aishwarya (anatomy)                              |                    |                                                                               |                    |                                                                                 |                                                                         |                                                                    |                                                                                                            |
|                      | Axilla boundaries & contents                                                    | Chemistry of proteins & aminoacids                    | RBC 1 PY2.4<br>Dr.K.Deepalakshmi                                                                         |                    | Axilla and brachial plexus                                                    |                    |                                                                                 | C batch : Histology of connective<br>tissue 1hr;                        | A batch-WBC DOAP/ SDL<br>(Homeostasis) PY2.11,PY1.2 All<br>Faculty | B batch<br>SGT - Chemistry of lipids All                                                                   |
|                      | (Lecture)<br>V.A.Kesavan                                                        | BI 5.1 Dr G Jeyachandran                              |                                                                                                          |                    | (small group discussion) - 1hr;<br>(dissection) - 1 hr All faculty            |                    |                                                                                 | SGT - Clavicle & Scapula - 2 hrs Al<br>faculty                          | a would                                                            | Faculty                                                                                                    |
| 17-Sep-19            | AN10.1, 10.2, 10.4 & 10.7<br>Integration: general                               |                                                       |                                                                                                          |                    |                                                                               |                    |                                                                                 |                                                                         |                                                                    |                                                                                                            |
|                      | Integration coordinators:                                                       |                                                       |                                                                                                          |                    |                                                                               |                    |                                                                                 |                                                                         |                                                                    |                                                                                                            |
|                      | Dr. Rajeshkumar S (general<br>surgery) Dr.C.Nandhini<br>Aishwarya (anatomy)     |                                                       |                                                                                                          |                    |                                                                               |                    |                                                                                 |                                                                         |                                                                    |                                                                                                            |
|                      | Chemistry of proteins &<br>aminoacids<br>BI 5.1 Dr G Jeyachandran               | RBC 2 PY2.4 S. Vidhya                                 | Brachial plexus (Lecture)                                                                                | B                  | Axilla and brachial plexus<br>(dissection)                                    | L                  |                                                                                 |                                                                         | C batch- WBC Revision/ SDL<br>(Homeostasis) PY2.11,PY1.2           | A batch DOAP<br>Reactions of polysaccharides All<br>Faculty                                                |
|                      |                                                                                 |                                                       | Dr.G.Amudha<br>AN10.3, 10.5 & 10.6                                                                       | e<br>a<br>k        | All faculty                                                                   | n<br>c<br>h        |                                                                                 | SGT - Clavicle & Scapula - 2 hrs Al<br>faculty                          |                                                                    |                                                                                                            |
| 18-Sep-19            |                                                                                 |                                                       | Integration: general<br>surgery                                                                          |                    |                                                                               |                    |                                                                                 |                                                                         |                                                                    |                                                                                                            |
|                      |                                                                                 |                                                       | Integration coordinators:<br>Dr. Rajeshkumar S (general<br>surgery) Dr.C.Nandhini<br>Aishwarya (anatomy) |                    |                                                                               |                    |                                                                                 |                                                                         |                                                                    |                                                                                                            |
|                      |                                                                                 |                                                       |                                                                                                          |                    |                                                                               |                    | 2-3 pm                                                                          | Anatomy 3-5 pm                                                          | Physiology 3-5pm                                                   | Biochemistry 3-5pm                                                                                         |
|                      | Chemistry of proteins &<br>aminoacids<br>BI 5.1 Dr G Jeyachandran               | Integrat                                              | ted teaching ELL dinators hwarya (Anatomy), mi K ( Physiology), ( Biochemistry)                          |                    | Axilla and brachial plexus<br>(dissection)                                    |                    | Chemistry of proteins &<br>aminoacids<br>BI 5.1 Dr G Jeyachandran               | A batch : SGT - Humerus &<br>brachial plexus<br>All faculty             | B batch- Assessment with<br>feedback                               | C batch DOAP<br>Reactions of polysaccharides All<br>Faculty                                                |
| 19-Sep-19            |                                                                                 | Coor                                                  | amatore                                                                                                  |                    |                                                                               |                    |                                                                                 | and Estudy                                                              |                                                                    |                                                                                                            |